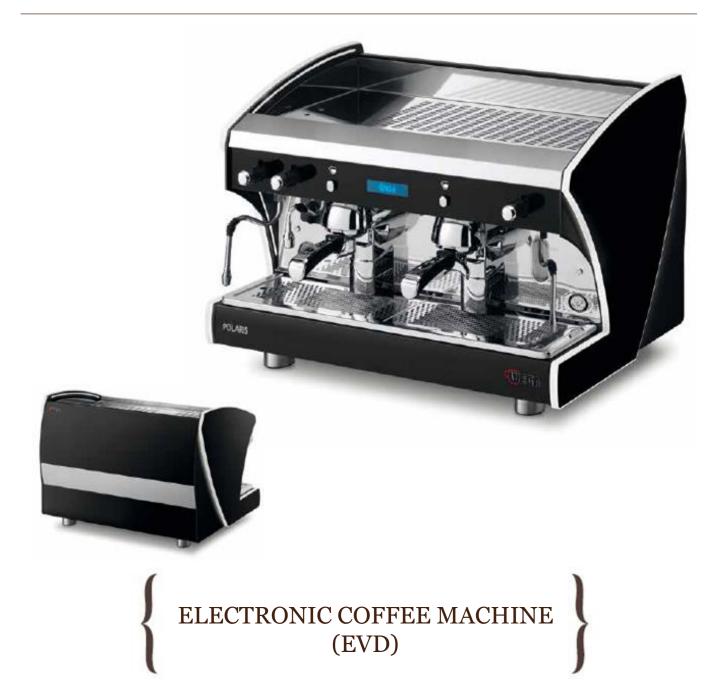

## **WEGA POLARIS**

A coffee machine with character, with heart, and able to give personality to any location. In addition to the new backlit keypad system, it also presents a completely revised design: the body become aerodynamic and futuristic.

## **WEGA POLARIS**