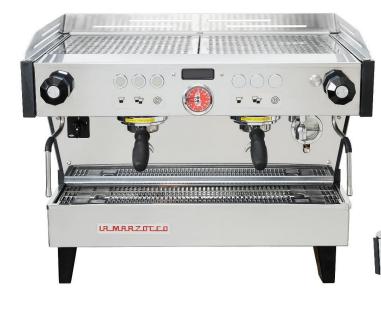

## LA MARZOCCO LINEA PB

## HEAVY DUTY WORKHORSE

The Linea PB, designed by and named in recognition of Piero Bambi, refashions the technical and stylistic working of the Linea classic, La Marzocco's industry icon introduced to the market place over 20 years go. In addition to distinctive

La Marzocco features, the Linea PB is equipped with exclusive, user-friendly interface software that gives the Barista control over brewing volume, hot water tap dose and other options, ensuring a new level of performance and reliability. The machine's lower profile and increased work area make it practical, without abandoning the world renowned Italian design.